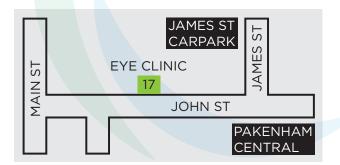

## Getting to the clinic

**Train:** Pakenham station

Parking: Ample free parking at James St Carpark

and Pakenham Central Marketplace.

See website for further details

Note: full wheelchair access in clinic